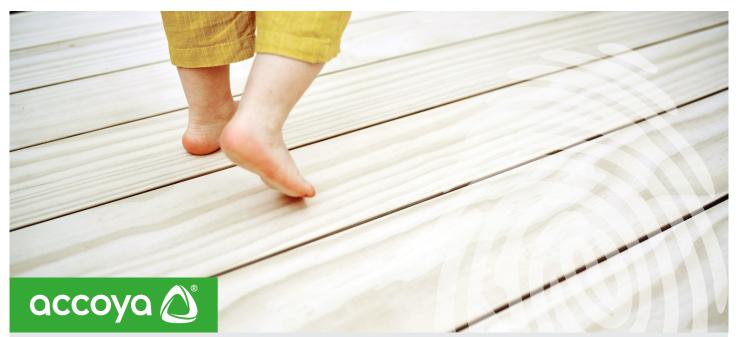

# Touchwood Accoya Decking gives you the beauty and benefits of real wood, without the drawbacks.

This superior timber comes with a 50 year warranty\* depending on the clearance from ground - a clear demonstration of its exceptional stability and durability in all climates.

#### Barefoot friendly

Touchwood Accoya Decking remains cool in hot weather and is less prone to splinters

BAREFOOT

FRIENDLY