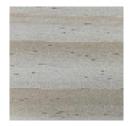

# AVAILABLE IN THE FOLLOWING COLOUR OPTIONS

NATURAL UNCOATED

BROWN

BLACK

GREY

## **ACCOYA GREY**

Accoya Grey combines the beauty of real wood with long lasting performance to create the ultimate cladding solution.