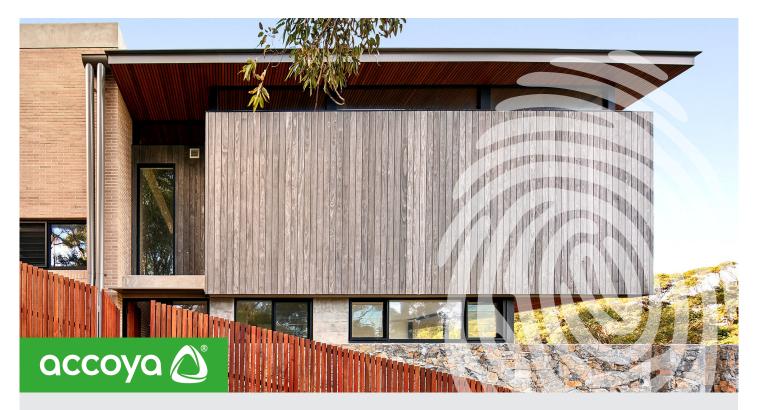

# Highly versatile wooden cladding. Unparalleled performance.

Touchwood Accoya Cladding sets the benchmark in wood for performance, finish and sustainability.

#### ■ Maintains original form and shape

Thanks to Touchwood Accoya Cladding's stability, you'll spend less time achieving a quality finish and encountering problems at installation and in service.

## Opportunities for adding value

You can offer your clients a wide choice of coatings for different looks and enhanced performance thanks to Touchwood Accoya Cladding's superior stability. This stability ensures black coatings are very compatible with Touchwood Accoya Cladding.

#### ■ Highly durable

Stands the test of time, whatever the weather or climate

#### ■ Sustainably sourced

FSC certified and Cradle to Cradle certified Gold, Touchwood Accoya Cladding is safe for you and the planet Learn more about Touchwood Accoya Cladding

Touchwood Accoya Cladding brings new levels of performance and design flexibility to what can be achieved with wooden cladding